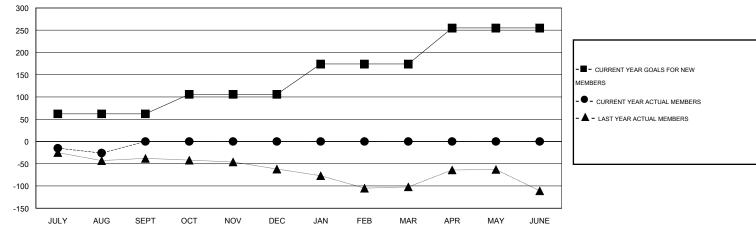

# LOCATION CALIFORNIA

GMT CA 1

|               |                  | Clubs             |                  |                  |                       |                    | Members                             |                    |                  |
|---------------|------------------|-------------------|------------------|------------------|-----------------------|--------------------|-------------------------------------|--------------------|------------------|
|               | RESU             | LTS FOR 2016-2017 |                  |                  | RESULTS FOR 2016-2017 |                    |                                     |                    |                  |
| QUARTER       | NEW CLUB<br>GOAL | NEW CLUBS         | DROPPED<br>CLUBS | NET<br>GAIN/LOSS | QUARTER               | NEW MEMBER<br>GOAL | CHARTER AND<br>NEW MEMBERS<br>ADDED | DROPPED<br>MEMBERS | NET<br>GAIN/LOSS |
| JULY/AUG/SEPT | 1                | 0                 | 0                | 0                | JULY/AUG/SEPT         | 62                 | 22                                  | 48                 | -26              |
| OCT/NOV/DEC   | 0                | 0                 | 0                | 0                | OCT/NOV/DEC           | 44                 | 0                                   | 0                  | 0                |
| JAN/FEB/MAR   | 1                | 0                 | 0                | 0                | JAN/FEB/MAR           | 68                 | 0                                   | 0                  | 0                |
| APR/MAY/JUNE  | 1                | 0                 | 0                | 0                | APR/MAY/JUNE          | 81                 | 0                                   | 0                  | 0                |

#### GOALS AND ACTUAL MEMBERS CUMULATIVE

| DROPPED CLUBS: 0  DROPPED MEMBERS |              | 7 CLUBS OF 56 ADDED 1 OR MORE<br>NEW MEMBERS | GENDER DISTRIBU  MALE  FEMALE         | TION<br>1,043 (72.53%)<br>395 (27.47%) |            |
|-----------------------------------|--------------|----------------------------------------------|---------------------------------------|----------------------------------------|------------|
| DECEASED  CLUB CANCELLED          | 4<br>0<br>44 | CLICK HERE FOR HEALTH ASSESSMENT DATA        | FAMILY UNIT MEMBERS HEAD OF HOUSEHOLD |                                        | 231<br>111 |
| TOTAL                             | 48           |                                              | NON-HEAD OF HOUSEHOLI                 | D                                      | 120        |