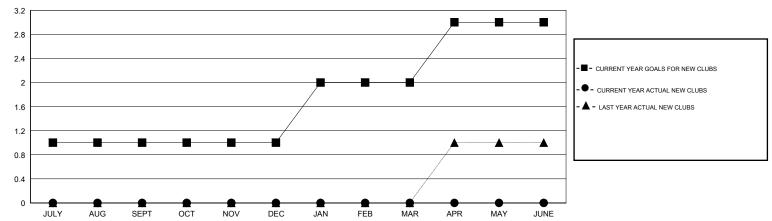

# LOCATION CALIFORNIA

GMT CA 1

|               |                  | Clubs             |                  |                  |                       |                    | Members                             |                    |                  |
|---------------|------------------|-------------------|------------------|------------------|-----------------------|--------------------|-------------------------------------|--------------------|------------------|
|               | RESU             | LTS FOR 2016-2017 |                  |                  | RESULTS FOR 2016-2017 |                    |                                     |                    |                  |
| QUARTER       | NEW CLUB<br>GOAL | NEW CLUBS         | DROPPED<br>CLUBS | NET<br>GAIN/LOSS | QUARTER               | NEW MEMBER<br>GOAL | CHARTER AND<br>NEW MEMBERS<br>ADDED | DROPPED<br>MEMBERS | NET<br>GAIN/LOSS |
| JULY/AUG/SEPT | 1                | 0                 | 0                | 0                | JULY/AUG/SEPT         | 62                 | 22                                  | 48                 | -26              |
| OCT/NOV/DEC   | 0                | 0                 | 0                | 0                | OCT/NOV/DEC           | 44                 | 0                                   | 0                  | 0                |
| JAN/FEB/MAR   | 1                | 0                 | 0                | 0                | JAN/FEB/MAR           | 68                 | 0                                   | 0                  | 0                |
| APR/MAY/JUNE  | 1                | 0                 | 0                | 0                | APR/MAY/JUNE          | 81                 | 0                                   | 0                  | 0                |

#### GOALS AND ACTUAL NEW CLUBS CUMULATIVE